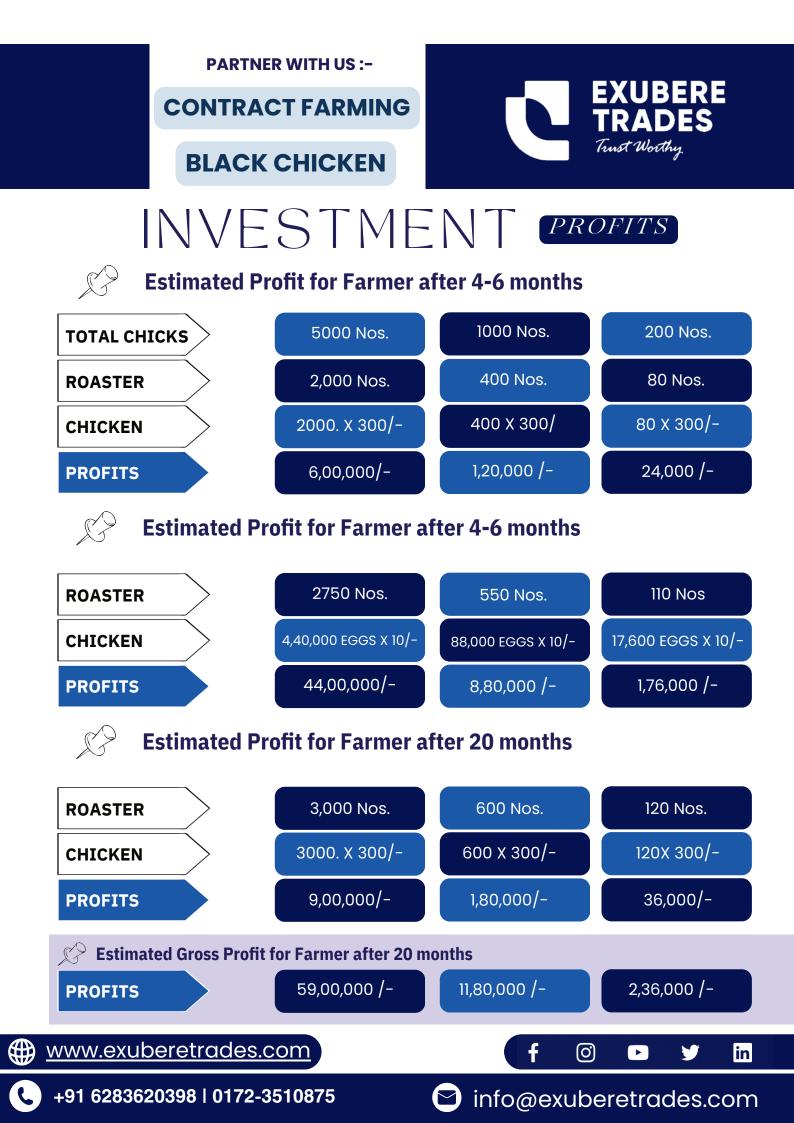

#### **BLACK CHICKEN CHICKS**

| B.C. CHICKS                                                                   | 5,000 Nos.  | 1,000 Nos.              | 200 Nos.   |  |  |
|-------------------------------------------------------------------------------|-------------|-------------------------|------------|--|--|
| Price                                                                         | 4,00,000/-  | 82,000/-                | 16,600/-   |  |  |
|                                                                               |             |                         |            |  |  |
| BUY-BACK                                                                      |             |                         |            |  |  |
| EGGS                                                                          | UP TO 10/-  |                         |            |  |  |
| CHICKEN                                                                       | UP TO 300/- |                         |            |  |  |
| Farmer will need to purchase Feed separately.                                 |             |                         |            |  |  |
| After 4 months, the company will start buying egg's for a period of 16 months |             |                         |            |  |  |
| of 16 montl                                                                   | hs          |                         |            |  |  |
| Between 4                                                                     |             | he start, company<br>s. | will begin |  |  |