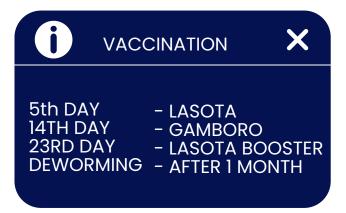

### FEEDING CHART FOR BLACK CHICKEN

| AGE<br>(WEEKS) | (Days) | TYPE OF FEED                 | FEED INTAKE<br>(grams/day) | BODY WEIGHT<br>TARGET (grams) |
|----------------|--------|------------------------------|----------------------------|-------------------------------|
| 1              | 0-7    | PRE STARTER (CORN)           | 0.007                      | 60                            |
| 2              | 8-14   | PRE STARTER (CORN)           | 0.011                      | 120                           |
| 3              | 15-21  | PRE STARTER (CORN)           | 0.017                      | 190                           |
| 4              | 22-28  | FINISHER (PALLET)/ GREEN VEG | 0.025                      | 275                           |
| 5              | 29-35  | FINISHER (PALLET)/ GREEN VEG | 0.032                      | 360                           |
| 6              | 36-42  | FINISHER (PALLET)/ GREEN VEG | 0.037                      | 450                           |
| 7              | 43-49  | FINISHER (PALLET)/ GREEN VEG | 0.042                      | 540                           |
| 8              | 50-56  | FINISHER (PALLET)/ GREEN VEG | 0.046                      | 630                           |
| 9              | 57-63  | FINISHER (PALLET)/ GREEN VEG | 0.050                      | 720                           |
| 10             | 64-70  | FINISHER (PALLET)/ GREEN VEG | 0.054                      | 810                           |
| 11             | 71-77  | FINISHER (PALLET)/ GREEN VEG | 0.058                      | 900                           |
| 12             | 78-84  | FINISHER (PALLET)/ GREEN VEG | 0.061                      | 1000                          |

### FEEDING CHART FOR BLACK CHICKEN

AGE FEED INTAKE **BODY WEIGHT** TYPE OF FEED (WEEKS) (Days) (grams/day) TARGET (grams) 13 85-91 FINISHER (PALLET)/ GREEN VEG 0.064 1095 92-98 FINISHER (PALLET)/ GREEN VEG 0.067 1180 14 99-105 FINISHER (PALLET)/ GREEN VEG 0.070 1265 15 16 106-112 FINISHER (PALLET)/ GREEN VEG 0.073 1350 17 113-119 FINISHER (PALLET)/ GREEN VEG 0.076 1425 120-126 LAYER / GREEN VEG 0.080 1475-1500 18 19 127-133 LAYER / GREEN VEG 0.087 1500-1800 20-87 134-608 LAYER / GREEN VEG 0.100 1500-1800