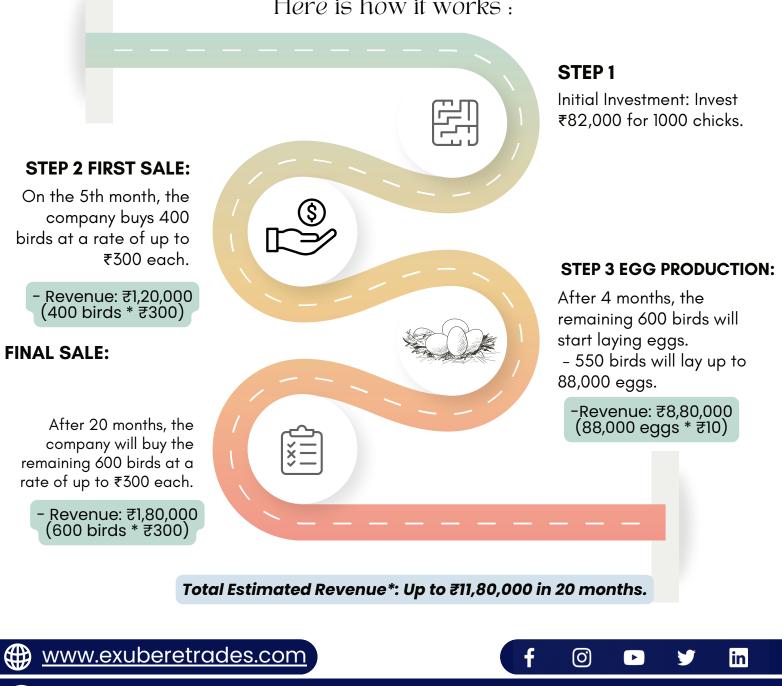

# Invest just ₹82,000 for 1000 birds.

Here is how it works :

+91 6283620398 | 0172-3510875

#### **BLACK CHICKEN CHICKS**

| B.C. CHICKS                                                                   | 5,000 Nos.  | 1,000 Nos.              | 200 Nos.   |  |  |
|-------------------------------------------------------------------------------|-------------|-------------------------|------------|--|--|
| Price                                                                         | 4,00,000/-  | 82,000/-                | 16,600/-   |  |  |
|                                                                               |             |                         |            |  |  |
| BUY-BACK                                                                      |             |                         |            |  |  |
| EGGS                                                                          | UP TO 10/-  |                         |            |  |  |
| CHICKEN                                                                       | UP TO 300/- |                         |            |  |  |
| Farmer will need to purchase Feed separately.                                 |             |                         |            |  |  |
| After 4 months, the company will start buying egg's for a period of 16 months |             |                         |            |  |  |
| of 16 montl                                                                   | hs          |                         |            |  |  |
| Between 4                                                                     |             | he start, company<br>s. | will begin |  |  |